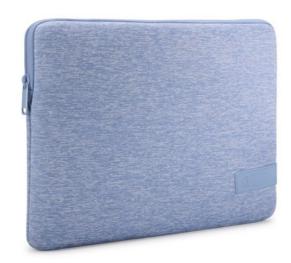

# Reflect MacBook Sleeve 14", Skyswell Blue

251645

Quality MacBook® sleeve constructed of memory foam provides first-class protection in a slim-line design.

Kleur

Stijl MACBOOK, LAPTOP

Grootte 13", 13.3", 15.6", 14"

#### Case Logic Reflect Laptop Sleeve

14" laptop sleeve

#### All features

- Slim design fits laptops up to 14"
- 6mm of dense memory foam provides cushion and protection
- Plush interior lining defends laptop from scratches
- Asymmetrical zipper opening makes it easy to quickly retrieve and return your laptop
- Slim-line design allows this case to be carried on its own or fit in your favorite bag