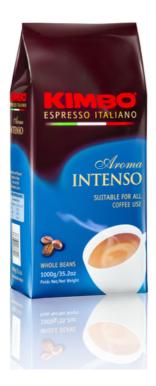

## KIMBO AROMA INTENSO 1KG - Whole Beans

155651

The result of a careful selection of row materials, Kimbo Aroma Intenso strikes a perfect balance between sweetness and acidity.

Stijl ESPRESSO NAPOLETANO, ESPRESSO

## PRODUCT DETAILS

The result of a careful selection of row materials, Kimbo Espresso Aroma Intenso strikes a perfect balance between sweetness and acidity. A persistent crema and a balanced body round off this blend with art, making it appealing to all palates.