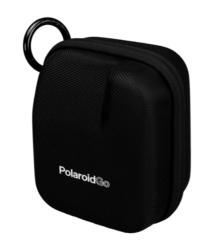

# Go Camera Case Black

250975

Keep your Polaroid Go camera safe, secure, and stylish. The Polaroid Go camera case holds your camera tightly in place, and easily clips to your bag or belt loop. In red, white, and black.

#### **Polaroid Go Camera Case**

Keep your Polaroid Go camera safe, secure, and stylish. The Polaroid Go camera case holds your camera tightly in place, and easily clips to your bag or belt loop.

### **Technical specifications:**

A polyester and nylon shell holds your camera perfectly in place.

Metal clip

Height: 5.3" (13.5cm)
Width: 4.3" (11cm)
Depth: 2.7" (7cm)