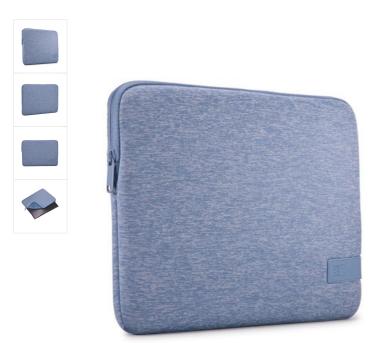

# Reflect Laptop Sleeve 13.3", Skyswell Blue

251632

A traditional sleeve complete with protective foam padding and sophisticated, stylish details.

|                 | Stijl   | MACBOOK, LAPTOP                |
|-----------------|---------|--------------------------------|
| PRODUCT DETAILS | Grootte | 13", <b>13.3"</b> , 15.6", 14" |

Case Logic Reflect Laptop Sleeve 13.3" laptop sleeve

### All features

- Slim design fits laptops up to 13.3"
- 6mm of dense memory foam provides cushion and protection
- · Plush interior lining defends laptop from scratches
- Asymmetrical zipper opening makes it easy to quickly retrieve and return your laptop
- Slim-line design allows this case to be carried on its own or fit in your favorite bag