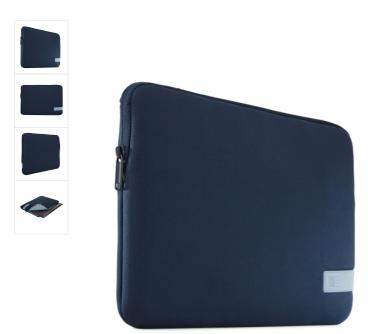

## Reflect Laptop Sleeve 13.3" DARK BLUE

244126

This quality Laptop sleeve madeof memory foam provides first-class protection in a slim-line design.

Kleur

|                 | Stijl   | MACBOOK, LAPTOP                |
|-----------------|---------|--------------------------------|
| PRODUCT DETAILS | Grootte | 13", <b>13.3"</b> , 15.6", 14" |

## **Practical Protection**

This form-fitting sleeve ensures a precise fit for a laptop with a display of up to 13.3 inches. A 6 mm cushion of dense memory foam and a plush interior lining protect your device from scratches and other damages. The asymmetrical zipper opening makes it easy to quickly store and retrieve your laptop. With the slim-line design, this case can be carried on its own or inside a bag.