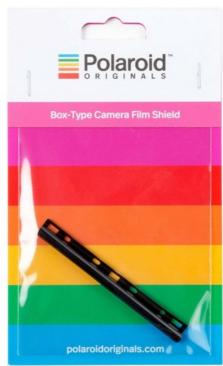

# Film Shield for Box Type Cameras

250956

Protective film shield for use with Polaroid 600 and boxtype Polaroid SX-70 cameras

#### Polaroid Shield for Box Type Camera

Inside every Polaroid photograph is one of the world's most complex chemical reactions. When your photo ejects from the camera, you need to protect it from light to let the chemicals work their magic. All of our cameras have a film shield to protect your moment in those first few seconds. But if you've got an old camera without one, you can buy your own film shield, and fit it yourself. This one's designed for Polaroid box type cameras. So that's most Polaroid 600 models and the original Polaroid OneStep. Now your photos can develop in peace.