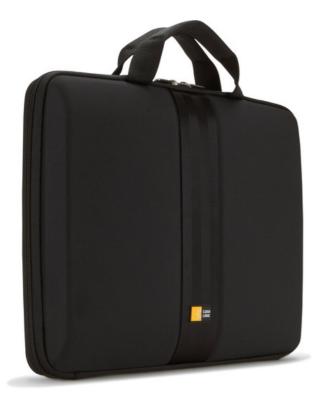

# Laptop Hardshell Sleeve 13"Black

103038

The sleek shape of this molded EVA case provides slimline protection for 13.3" laptops without sacrificing style or design.

Kleur

### Features

- Molded EVA sleeve holds a laptop with up to 13.3" screen
- An assortment of colours and a unique seat belt style keep you looking while on the move
- · Thick, quilted padding keeps your device protected and snugly in place to prevent it from sliding around

• Clamshell design and integrated airflow channels allow you to use your laptop while still in the sleeve without the risk of overheating

• Padded carry handles for comfortable transportation