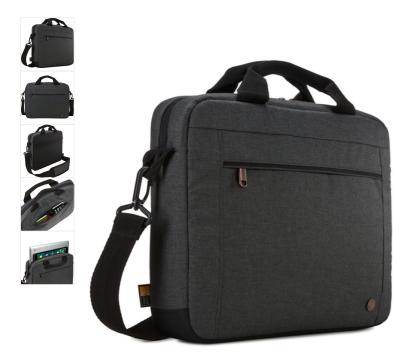

# Era Attache 15.6" OBSIDIAN

153911

Grootte

14", **15,6"** 

A slim laptop case for all workday essentials, perfect for the modern professional who likes to keep things simple and stylish.

#### **Features**

• Padded storage for a laptop up to 15.6"

- Dedicated slip pocket for a 10.5" tablet
- Quick-access front pocket stores a phone and small accessories
- Removable, padded shoulder strap adjusts for a custom fit
- Padded carry handles ensure comfortable transport
- Luggage strap securely attaches slim case to most rolling luggage
- Mélange fabric, copper touchpoints and trim details create a modern professional look

#### **Specs**

Size: 42 x 5 x 31 cm
Weight: 0.43 kg
Materials: Polyester
Warranty: 25 years