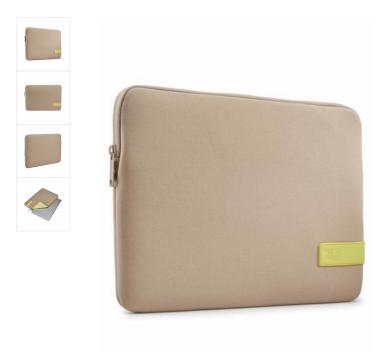

## Reflect Laptop Sleeve 13.3" -Plaza Taup

250492

This quality sleeve made of memory foam provides firstclass protection in a slim-line design.

|                 | Stijl   | MACBOOK, LAPTOP                |
|-----------------|---------|--------------------------------|
| PRODUCT DETAILS | Grootte | 13", <b>13.3"</b> , 15.6", 14" |

## **Practical Protection**

This form-fitting sleeve ensures a precise fit. A 6 mm cushion of dense memory foam and a plush interior lining protect your device from scratches and other damages. The asymmetrical zipper opening makes it easy to quickly store and retrieve your device. With the slim-line design, this case can be carried on its own or inside a bag.