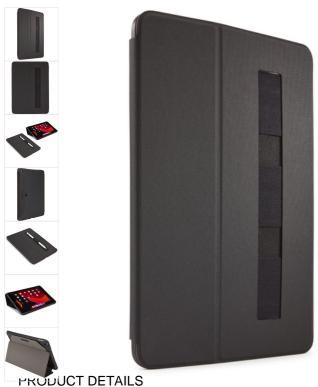

## SnapView iPad 10.2" w PencilHolder Black

247410

Streamlined case securely snaps in place for optimal viewing and ergonomic typing.

Kleur

OUCT DETAILS Gr

Grootte IPAD 10.2" (2019), IPAD AIR 10,9" (2020), IPAD MINI 4-5

## **Features**

- Protective TPU shell precisely fits the iPad 10.2"
- Snap-button locking system provides stable base for optimum viewing and typing
- Convenient storage for Apple Pencil or other stylus via integrated loops
- Soft, suede-like interior lining protects screen during transport
- Secure snap closure
- · Unobstructed access to ports and controls
- · Magnetic wake/sleep functionality
- Speaker channels direct sound toward user