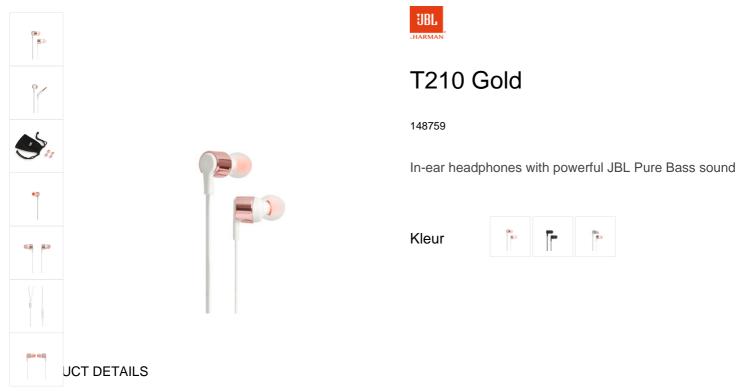

They're lightweight, comfortable and compact. Under the metallic-finished housing, a pair of 8.7mm drivers punch out some serious bass, reproducing the powerful JBL Pure Bass sound you've experienced in concert halls, arenas and recording studios around the world. In addition, the single-button remote lets you control music playback, as well as answer calls on the fly with a built-in microphone, making the JBL T210 your everyday companion for work, at home and on the road.

### Metallic-finished housing

Enriched with metallic touches, the T210 doesn't compromise on design quality.