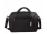

# Accent Laptop Bag 15"6 2021 Black

250465

A versatile, 2-in-1 briefcase that easily converts into a backpack for business travel.

Stijl 2021

Grootte 15"6

#### **Features**

- Protect a 15.6" PC and 10" tablet in dedicated pockets
- Safeguard glasses or other valuables in SafeZone compartment
- Easily convert bag from a briefcase to a backpack for versatile carry options
- Quick access to phone, pen and business card storage
- Secure contents in briefcase or backpack mode using multiple internal organization pockets
- · Carry comfortably in briefcase mode with removable, padded shoulder strap
- Streamline bag by tucking away shoulder straps when they are not in use
- Make travel easy by attaching bag to rolling luggage using the pass-through panel