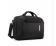

# Accent Laptop Bag 15"6 2021 Black

250465

A versatile, 2-in-1 briefcase that easily converts into a backpack for business travel.

Stijl 2021

Grootte 15"6

#### **Features**

- Protect a 15.6" PC and 10" tablet in dedicated pockets
- Safeguard glasses or other valuables in SafeZone compartment
- Easily convert bag from a briefcase to a backpack for versatile carry options
- Quick access to phone, pen and business card storage
- Secure contents in briefcase or backpack mode using multiple internal organization pockets
- · Carry comfortably in briefcase mode with removable, padded shoulder strap
- Streamline bag by tucking away shoulder straps when they are not in use
- Make travel easy by attaching bag to rolling luggage using the pass-through panel