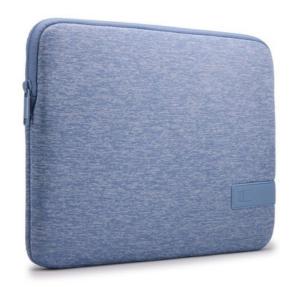

# Reflect MacBook Sleeve 13", Skyswell Blue

251641

Quality MacBook® sleeve constructed of memory foam provides first-class protection in a slim-line design.

Kleur

Stijl MACBOOK, LAPTOP

Grootte **13"**, 13.3", 15.6", 14"

#### Case Logic Reflect MacBook Pro® Sleeve

13" MacBook Pro® sleeve

#### All features

- Form-fitting sleeve ensure a precise fit for a 13" MacBook Pro®
- 6mm of dense memory foam provides cushion and protection
- Plush interior lining defends laptop from scratches
- Asymmetrical zipper opening makes it easy to quickly retrieve and return your laptop
- Slim-line design allows this case to be carried on its own or fit in your favorite bag