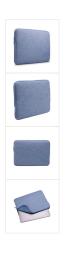

# Reflect MacBook Sleeve 13", Skyswell Blue

251641

Quality MacBook® sleeve constructed of memory foam provides first-class protection in a slim-line design.

Kleur

Stijl MACBOOK, LAPTOP

Grootte **13"**, 13.3", 15.6", 14"

#### Case Logic Reflect MacBook Pro® Sleeve

13" MacBook Pro® sleeve

#### All features

- Form-fitting sleeve ensure a precise fit for a 13" MacBook Pro®
- 6mm of dense memory foam provides cushion and protection
- Plush interior lining defends laptop from scratches
- Asymmetrical zipper opening makes it easy to quickly retrieve and return your laptop
- Slim-line design allows this case to be carried on its own or fit in your favorite bag