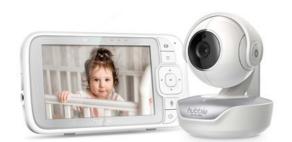

#### Crisp & Sharp footage

Enjoy real-time video footage of your baby's room on the parent unit's 5" diagonal screen. It displays HD-quality video, making sure that you never miss a single detail.

## Monitor from anywhere

Whether you are in the kitchen or in the garden, this baby monitor lets you check in on your child anytime. The infant monitor has a transmission range of up to 1000 ft.

### Reassure your little angel

Need to soothe a cranky or upset baby? This wireless baby camera monitor doubles as a 2-way intercom system that allows you to communicate with your baby when needed.

#### Use it all day

Don't be fooled by the compact profile of this baby video monitor. It houses a powerful rechargeable battery which can power the camera for up to 15 hours on a single charge.