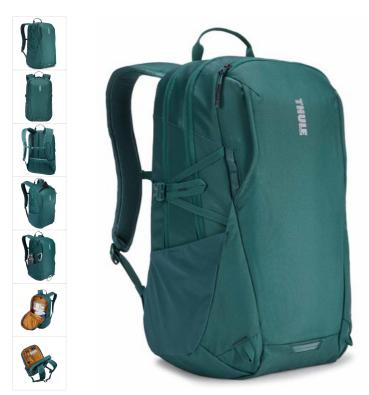

# EnRoute Backpack 23L Mallard Green

250699

A daypack with unique L-shaped opening, discrete SafeZone valuables storage and spacious yet integrated zippered side pockets.

Kleur

## PRODUCT DETAILS

Grootte 26L, 23L, 21L, 30L

Easy access points

Thule EnRoute backpacks are designed with innovative access points and uniquely-shaped openings that provide greater visibility and facilitate the task of packing and locating gear throughout the day.

### Protection & storage for professional gear

Safeguard a 15.6" laptop and 10" tablet in dedicated, padded pockets and pack other daily essentials in a spacious main compartment with plenty of organization.

### **Unique Access**

An L-shaped top-load opening provides high visibility into the main compartment to easily locate items, and to pack and unload everyday-belongings all in one place.

### **Discrete SafeZone**

The well-integrated, hard-shell SafeZone compartment protects a phone, sunglasses or other small valuables from being crushed.

| Specificaties      |                |
|--------------------|----------------|
| Product attributen |                |
| EAN:               | 0085854253437  |
| Fabrieksnummer:    | 3204842        |
| Productgewicht:    | 0.89 kilograms |