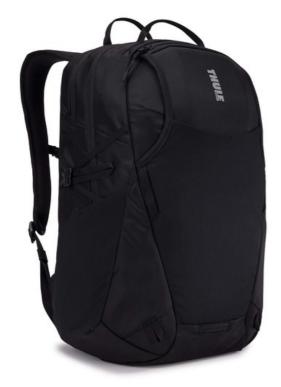

# EnRoute Backpack 26L Black

250703

A daypack with unique L-shaped opening, discrete SafeZone valuables storage and spacious yet integrated zippered side pockets.

Kleur

#### Modern style with outdoor-inspired details

A perfect balance between sporty and sleek, Thule EnRoute backpacks incorporate ripstop fabrics, hidden lash points, vibrant color display and discrete pocketing to form a refined collection of bags built for urban commuters and students alike.

# Protection & storage for professional gear

Safeguard a 15.6" laptop and 10" tablet in dedicated, padded pockets and pack other daily essentials in a spacious main compartment with plenty of organization.