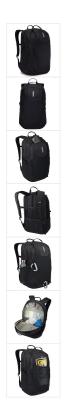

# EnRoute Backpack 26L Black

250703

A daypack with unique L-shaped opening, discrete SafeZone valuables storage and spacious yet integrated zippered side pockets.

Kleur

## Easy access points

Thule EnRoute backpacks are designed with innovative access points and uniquely-shaped openings that provide greater visibility and facilitate the task of packing and locating gear throughout the day.

## **Unique Access**

An L-shaped top-load opening provides high visibility into the main compartment to easily locate items, and to pack and unload everyday-belongings all in one place.

## Discrete SafeZone

The well-integrated, hard-shell SafeZone compartment protects a phone, sunglasses or other small valuables from being crushed.