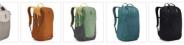

# EnRoute Backpack 26L Black

250703

A daypack with unique L-shaped opening, discrete SafeZone valuables storage and spacious yet integrated zippered side pockets.

Kleur

#### PRODUCT DETAILS

Grootte 26L, 23L, 21L, 30L