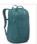

# EnRoute Backpack 26L Black

250703

A daypack with unique L-shaped opening, discrete SafeZone valuables storage and spacious yet integrated zippered side pockets.

Kleur

## Easy access points

Thule EnRoute backpacks are designed with innovative access points and uniquely-shaped openings that provide greater visibility and facilitate the task of packing and locating gear throughout the day.

## **Unique Access**

An L-shaped top-load opening provides high visibility into the main compartment to easily locate items, and to pack and unload everyday-belongings all in one place.