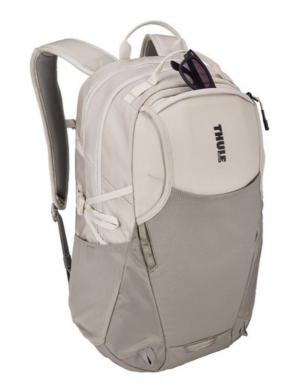

#### Easy access points

Thule EnRoute backpacks are designed with innovative access points and uniquely-shaped openings that provide greater visibility and facilitate the task of packing and locating gear throughout the day.

## Modern style with outdoor-inspired details

A perfect balance between sporty and sleek, Thule EnRoute backpacks incorporate ripstop fabrics, hidden lash points, vibrant color display and discrete pocketing to form a refined collection of bags built for urban commuters and students alike.

## Protection & storage for professional gear

Safeguard a 15.6" laptop and 10" tablet in dedicated, padded pockets and pack other daily essentials in a spacious main compartment with plenty of organization.

## **Unique Access**

An L-shaped top-load opening provides high visibility into the main compartment to easily locate items, and to pack and unload everyday-belongings all in one place.

## Discrete SafeZone

The well-integrated, hard-shell SafeZone compartment protects a phone, sunglasses or other small valuables from being crushed.