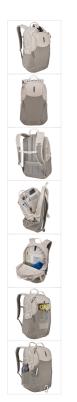

#### Easy access points

Thule EnRoute backpacks are designed with innovative access points and uniquely-shaped openings that provide greater visibility and facilitate the task of packing and locating gear throughout the day.

## Modern style with outdoor-inspired details

A perfect balance between sporty and sleek, Thule EnRoute backpacks incorporate ripstop fabrics, hidden lash points, vibrant color display and discrete pocketing to form a refined collection of bags built for urban commuters and students alike.

## Protection & storage for professional gear

Safeguard a 15.6" laptop and 10" tablet in dedicated, padded pockets and pack other daily essentials in a spacious main compartment with plenty of organization.

## **Unique Access**

An L-shaped top-load opening provides high visibility into the main compartment to easily locate items, and to pack and unload everyday-belongings all in one place.

## Discrete SafeZone

The well-integrated, hard-shell SafeZone compartment protects a phone, sunglasses or other small valuables from being crushed.