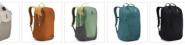

# EnRoute Backpack 26L Pelican/Vetiver

250705

A daypack with unique L-shaped opening, discrete SafeZone valuables storage and spacious yet integrated zippered side pockets.

Kleur

#### PRODUCT DETAILS

Grootte **26L**, 23L, 21L, 30L