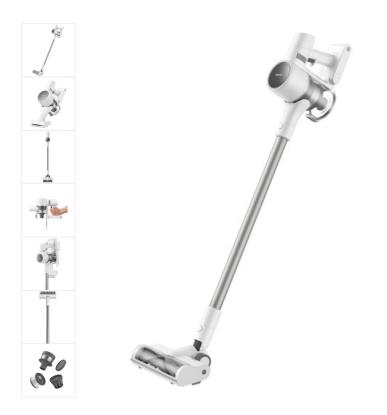

#### Takes on various cleanings with five brushes.

- Roller brush for multiple floor types.
- Crevice brush for nooks and crannies.
- Extension rod for high areas.
- Mini motorized brush for beds and couches.
- 2-in-1 brush for additional needs.

- V-Shape Roller Brush
- Crevice Tool
- 2-in-1 Brush
- Extension Rod
- Adapter