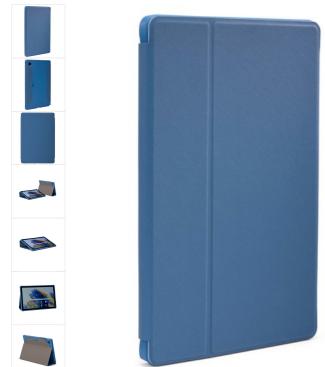

# SnapView Galaxy Tab A8 Folio Midnight

251648

Streamlined case securely snaps in place for optimal viewing and ergonomic typing.

TRODUCT DETAILS

Case Logic SnapView Case Samsung Galaxy Tab A8 case

## All features

- Protective TPU shell precisely fits the Samsung Galaxy Tab A8
- Sleek and sophisticated design protects without adding bulk
- Snap-button locking system provides stable base for optimum viewing and typing
- Magnetic wake/sleep functionality as cover opens and closes
- · Soft, suede-like interior lining protects screen during transport
- · Unobstructed access to ports and controls
- · Speaker channels direct sound toward user
- Secure snap closure