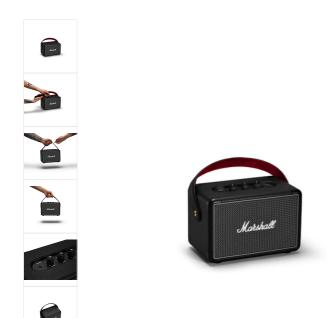

# Marshall Kilburn II portable speaker, black

155685

This stout-hearted hero is the loudest of its class. It produces a clear midrange, a deep bass and extended highs that are unrivalled for a speaker of this size.Immerse yourself in your music with multidimensional sound - indoors and outdoors.

#### Durable and roadworthy design

Kilburn II features flush mounted corner caps and a water-resistant design that make it supremely rugged and durable, perfect for whatever adventure comes your way. It is encased in vinyl and features a solid metal grille and the iconic Marshall script.