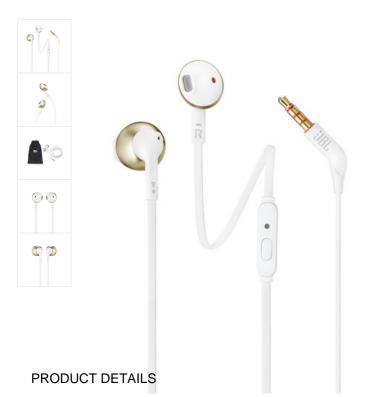

### 1-button remote with microphone

Control music playback with a convenient one-button remote. Got an incoming call? Answer it on the fly with the built-in microphone.

## Premium metalized ear-housing

High quality finishes give your headphones (and you) a refined and stylish look.