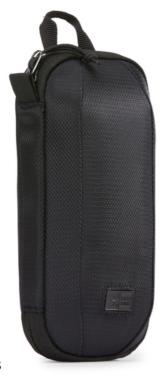

# Lectro mini Powershuttle

248289

A compact travel case to organise and easily access cables and accessories while on the go.

PRODUCT DETAILS

Størrelse SMALL, MEDIUM, LARGE

#### **Features**

- Secure pockets and elastic loops organise cables, adapters, earbuds and small accessories
- Small case easily fits into a backpack or handbag
- Store in your airline seat pocket for quick access to your passport, a pen or electronic essentials
- Durable materials and padding protect belongings

## **Specification**

• Size: 14 x 5 x 25 cm

Volume: 2 LWeight: 0.08 kg

• Materials: 840D Polyester