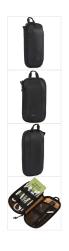

# Lectro mini Powershuttle

248289

A compact travel case to organise and easily access cables and accessories while on the go.

PRODUCT DETAILS

Størrelse SMALL, MEDIUM, LARGE

#### **Features**

- Secure pockets and elastic loops organise cables, adapters, earbuds and small accessories
- Small case easily fits into a backpack or handbag
- Store in your airline seat pocket for quick access to your passport, a pen or electronic essentials
- Durable materials and padding protect belongings

## **Specification**

• Size: 14 x 5 x 25 cm

Volume: 2 LWeight: 0.08 kg

• Materials: 840D Polyester