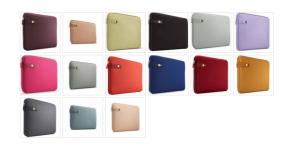

# LAPS Notebook Sleeve 16", Lilac

252436

A traditional sleeve complete with protective foam padding and sophisticated, stylish details.

Farge

#### PRODUCT DETAILS

Størrelse 13", 11,6", 13.3", 13,3", 12-13", 17,3", 16", 14"

A traditional sleeve complete with protective foam padding and sophisticated, stylish details.