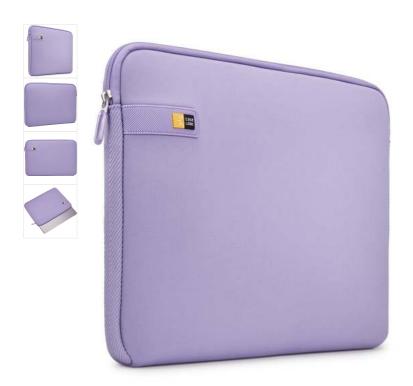

# LAPS Notebook Sleeve 16", Lilac

252436

A traditional sleeve complete with protective foam padding and sophisticated, stylish details.

Farge

#### PRODUCT DETAILS

Størrelse 13", 11,6", 13.3", 13,3", 12-13", 17,3", 16", 14"

A traditional sleeve complete with protective foam padding and sophisticated, stylish details.

### Features

- Form-fitting sleeve ensures a precise fit for your laptop with up to a 16" screen
- A seamless wrap of Impact Foam<sup>™</sup> padding provides top to bottom protection
- Woven webbing along each side adds subtle texture to the clean design
- Slimline case protects your device on its own or in your favorite bag
- · Available in a variety of fresh colors to fit any personality