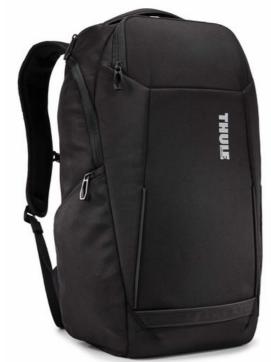

# Thule Accent Backpack 28L (2021), Black

250464

A modern, professional backpack with electronics protection and versatile SafeZone compartment for valuables.

Farge

#### Laptop and tablet protection

Protect a 14" PC or 15" MacBook and 10" tablet in dedicated pockets.

Quickly access small accessories in the front pocket. Keep small items safe and accessible with interior pockets.

#### Protection against theft

Safeguard a phone, sunglasses or other valuables in the SafeZone compartment with a hidden pocket behind the removable hard-shell cup.

#### Perfect for travelling

Carry in comfort with mesh-wrapped EVA shoulder straps and adjustable sternum strap. Make travel easy by attaching the bag to rolling luggage using the pass-through panel. Easily store water bottles in mesh side pockets.