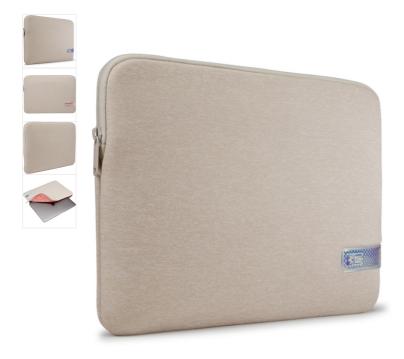

# Reflect MacBook Sleeve 13" CONCRETE

248196

This quality sleeve made of memory foam provides firstclass protection in a slim-line design.

Farge

Stil MACBOOK, LAPTOP

Størrelse 13", 13.3", 15.6", 14"

## PRODUCT DETAILS Practical Protection

This form-fitting sleeve ensures a precise fit for a MacBook with a display of 13 inches. A 6 mm cushion of dense memory foam and a plush interior lining protect your device from scratches and other damages. The asymmetrical zipper opening makes it easy to quickly store and retrieve your laptop. With the slim-line design, this case can be carried on its own or inside a bag.