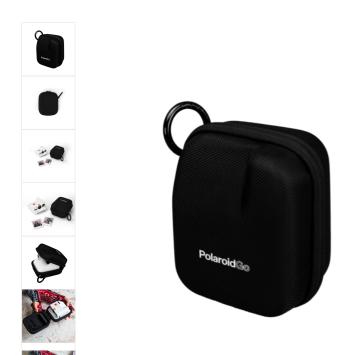

# Go Camera Case Black

250975

Keep your Polaroid Go camera safe, secure, and stylish. The Polaroid Go camera case holds your camera tightly in place, and easily clips to your bag or belt loop. In red, white, and black.

#### **Polaroid Go Camera Case**

Keep your Polaroid Go camera safe, secure, and stylish. The Polaroid Go camera case holds your camera tightly in place, and easily clips to your bag or belt loop.

#### Technical specifications:

A polyester and nylon shell holds your camera perfectly in place.

- Metal clip
- Height: 5.3" (13.5cm)
- Width: 4.3" (11cm)
- Depth: 2.7" (7cm)