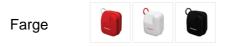

# Go Camera Case Black

250975

Keep your Polaroid Go camera safe, secure, and stylish. The Polaroid Go camera case holds your camera tightly in place, and easily clips to your bag or belt loop. In red, white, and black.