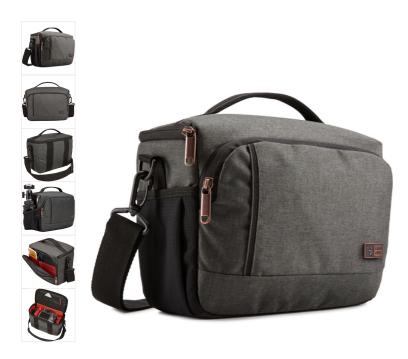

# Era DSLR Shoulder Bag Obsidian

245431

A perfectly-sized shoulder bag with storage for a DSLR, an extra lens and a mini tripod.

Farge

#### **Perfectly organized**

The padded compartment fits a DSLR or mirrorless camera with one or two extra lenses. The padded divider is adjustable for a custom fit. A large rear loop allows attachment to a belt or larger bag, while the detachable shoulder strap and the large grab handle provide multiple carrying options. The bag is equipped with various pockets for secure storage and organization of accessories and small personal items as well as a dedicated mesh side pocket for a water bottle or tripod. With mélange fabric, copper touchpoints and trim details, the look is perfect for modern professionals.