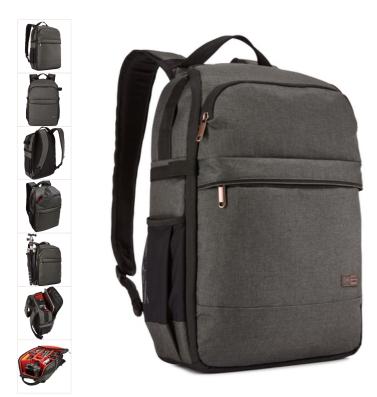

## Era Large Camera Backpack Obsidian

245429

A large, contemporary camera backpack with fully customizable storage for a DSLR, drone and every last accessory.

## Perfectly organized

The padded camera compartment fits any combination of camera and drone equipment and includes a pouch for tablets with up to 13 inches. The padded dividers are fully-adjustable for a custom fit. In the top compartment, you will find versatile bulk storage options for personal items. The side pockets securely hold a water bottle or tripod. Store small items in the quick-access-front-pocket for your convenience. Camera equipment is accessed from the rear, which provides an enhanced level of security. With mélange fabric, copper touchpoints and trim details, the look is perfect for modern professionals.