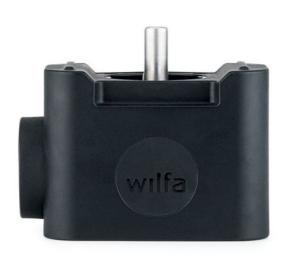

# Tool adapter for Wilfa Probaker

252256

The Wilfa Probaker tool adapter allows for the use of most Kenwood Twist kitchen aid accessories, such as KAT002ME, KAX950ME, and KAX980ME. It features easy mounting, quick accessory attachment, and a 90 degree angle for ergonomic placement and accessibility.

#### PRODUCT DETAILS

Compatible with most Kenwood Twist accessories

With this adapter you're able to use most of Kenwoods kitchen aid accessories, meaning your Probaker isn't just an amazing standmixer: it is also a versatile kitchen aid. With the adapter you're able to use most accessories, like KAT002ME, KAX980ME and more.

## 90 degree angle

The 90 degree angle mounting gives you an ergonomic placement for your tools and the height becomes more accessible for your accessories.

#### **Features**

- Easy to mount
- · Quick and easy accessory attachment
- Fits most newer versions of Kenwood Twist
- 90 degree angle