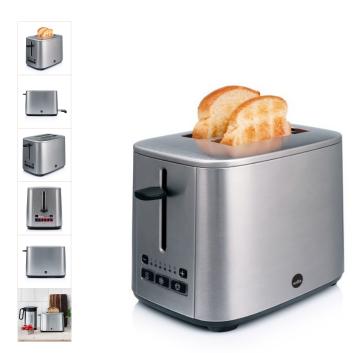

## Wilfa Two-piece toaster, Silver

251936

The Wilfa Classic toaster is made of durable stainless steel for a long service life. It can toast 2 slices of bread at the same time and lets you choose from 6 different levels of toastyness.

## PRODUCT DETAILS

Features

The toaster has space for 2 slices and gives you 6 different toasting levels to choose from according to your preferences. It is possible to interrupt the process easily and there are separate functions for defrosting and heating.

Easy cleaning The pull-out crumb tray simplifies cleaning.

Robust design

The toaster is made of durable stainless steel for a long service life.

Highlights

- 1000 Watt
- For 2 slices of bread
- 6 toasting levels
- Robust Matte black colour
- Defrosting and heating functions
- Removable crumb tray for easy cleaning
- Model name: CT-1000