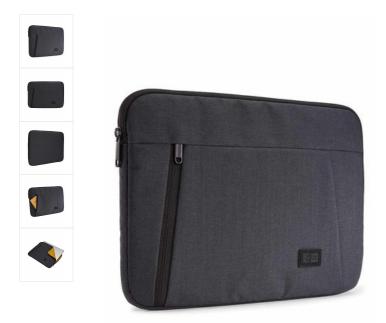

# Case Logic Huxton Sleeve 11" Black

249495

Slim case with textured fabric is perfect for protecting and transporting your laptop to school, the office or the local café.

| PRODUCT [ | DETAILS |
|-----------|---------|
|-----------|---------|

## FEATURES

- · Slimline case protects your device on its own or in your favorite bag
- Durable polyester material withstands your ever-changing schedule
- · Zippered pocket stores small accessories