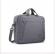

# Case Logic Huxton Attaché 13" Graphite

249489

Contemporary design and relevant features combine to deliver a stylish attaché perfect for work or school.

Kolory

Size

**13**", 15.6", 14"

#### **FEATURES**

- Slimline case protects your laptop and tablet
- Multiple zippered pockets store accessories
- Durable polyester material withstands your ever-changing schedule
- · Removable shoulder strap adjusts for a custom fit
- Luggage strap securely attaches slim case to most rolling luggage
- Padded carry handles for comfortable transportation