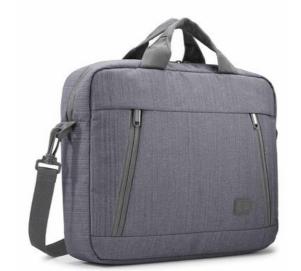

# Case Logic Huxton Attaché 13" Graphite

249489

Contemporary design and relevant features combine to deliver a stylish attaché perfect for work or school.

Kolory

Size

**13**", 15.6", 14"

#### **FEATURES**

- Slimline case protects your laptop and tablet
- Multiple zippered pockets store accessories
- Durable polyester material withstands your ever-changing schedule
- · Removable shoulder strap adjusts for a custom fit
- Luggage strap securely attaches slim case to most rolling luggage
- Padded carry handles for comfortable transportation