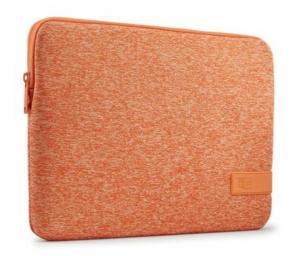

# Reflect Laptop Sleeve 13.3" - Coral Gold

250495

This quality sleeve made of memory foam provides firstclass protection in a slim-line design.

Kolory

Styl MACBOOK, LAPTOP

Size 13", **13.3"**, 15.6", 14"

## PRODUCT DETAILS Practical Protection

This form-fitting sleeve ensures a precise fit. A 6 mm cushion of dense memory foam and a plush interior lining protect your device from scratches and other damages. The asymmetrical zipper opening makes it easy to quickly store and retrieve your device. With the slim-line design, this case can be carried on its own or inside a bag.