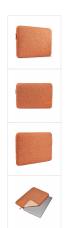

# Reflect Laptop Sleeve 13.3" - Coral Gold

250495

This quality sleeve made of memory foam provides firstclass protection in a slim-line design.

Kolory

Styl MACBOOK, LAPTOP

Size 13", **13.3"**, 15.6", 14"

## PRODUCT DETAILS Practical Protection

This form-fitting sleeve ensures a precise fit. A 6 mm cushion of dense memory foam and a plush interior lining protect your device from scratches and other damages. The asymmetrical zipper opening makes it easy to quickly store and retrieve your device. With the slim-line design, this case can be carried on its own or inside a bag.