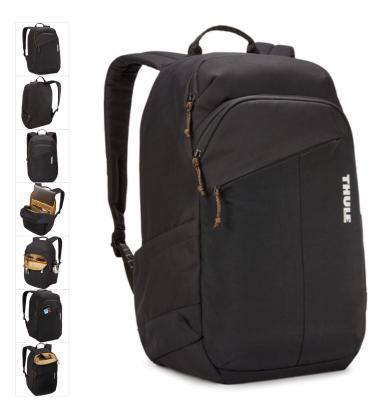

## Thule Campus Exeo Laptop backpack 28L/16", Black

247393

The Thule Exeo is a backpack environmentally friendly design, constructed with recycled material. This bluesign® approved backpack is ready to navigate campus and beyond.

## PRODUCT DETAILS

Environmentally friendly design constructed with recycled material, this bluesign® approved backpack is ready to navigate campus and beyond.

## Features:

- Protect a laptop up to 15.6" PC or 16" MacBook Pro in the elevated, padded pocket
- This backpack meets the bluesign® criteria. Made of bluesign® approved fabrics and accessories and produced in a resource conserving way with a minimum impact on people and the environment.
  - Made with bluesign® approved, 100% recycled 600D Polyester and 400D nylon fabrics
  - Large main compartment is perfect for carrying books, folders and daily essentials
  - Small top pocket keeps a phone or glasses safe
  - Translucent interior pocket keeps small accessories and pens secure and easy to locate
  - · Secondary compartment includes storage pockets for your keys or other small accessories
  - · Slip pocket allows for quick access to snacks or a key card
  - Two side pockets allow for easy storage of water bottles, power cords, and other accessories
  - The durable design includes a padded base panel and YKK zippers