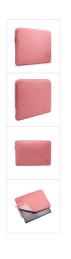

# Reflect Laptop Sleeve 14", Pomelo Pink

251637

Quality laptop sleeve constructed of memory foam provides first-class protection in a slim-line design.

Kolory

Styl MACBOOK, LAPTOP

Size 13", 13.3", 15.6", **14"** 

## Case Logic Reflect Laptop Sleeve

14" laptop sleeve

#### All features

- Slim design fits laptops up to 14"
- 6mm of dense memory foam provides cushion and protection
- Plush interior lining defends laptop from scratches
- Asymmetrical zipper opening makes it easy to quickly retrieve and return your laptop
- Slim-line design allows this case to be carried on its own or fit in your favorite bag