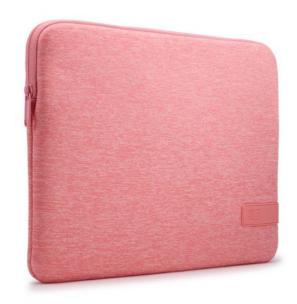

# Reflect Laptop Sleeve 14", Pomelo Pink

251637

Quality laptop sleeve constructed of memory foam provides first-class protection in a slim-line design.

Kolory

Styl MACBOOK, LAPTOP

Size 13", 13.3", 15.6", **14"** 

## Case Logic Reflect Laptop Sleeve

14" laptop sleeve

#### All features

- Slim design fits laptops up to 14"
- 6mm of dense memory foam provides cushion and protection
- Plush interior lining defends laptop from scratches
- Asymmetrical zipper opening makes it easy to quickly retrieve and return your laptop
- Slim-line design allows this case to be carried on its own or fit in your favorite bag