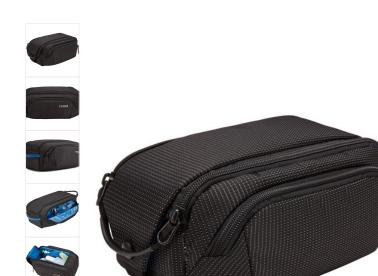

# Crossover 2 Toiletry Bag Black

244462

An essential travel accessory that is perfectly-sized, thoughtfully organized and easy to use and clean.

### **Deliberately functional**

When transitioning from taxi to train or airplane and beyond, organization and quick access are essential for a smooth journey. The Thule Crossover 2 collection features thoughtfully placed pockets and entry points to easily access what you need, while keeping everything else securely tucked away. From locating a business card to stashing a jacket, you can travel with peace of mind, knowing that all belongings have a dedicated place.

### Convenient

Conveniently hang at your destination by snapping main compartment flap around a towel bar.

## Easy transport and access

Effortlessly grab and go with convenient handle. The main compartment can be easily accessed through wide opening.