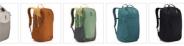

# EnRoute Backpack 26L Mallard Green

250704

A daypack with unique L-shaped opening, discrete SafeZone valuables storage and spacious yet integrated zippered side pockets.

**Kolory** 

#### PRODUCT DETAILS

Size **26L**, 23L, 21L, 30L