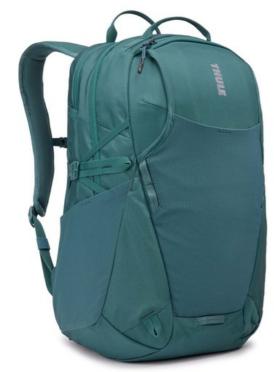

# EnRoute Backpack 26L Mallard Green

250704

A daypack with unique L-shaped opening, discrete SafeZone valuables storage and spacious yet integrated zippered side pockets.

**Kolory** 

#### Modern style with outdoor-inspired details

A perfect balance between sporty and sleek, Thule EnRoute backpacks incorporate ripstop fabrics, hidden lash points, vibrant color display and discrete pocketing to form a refined collection of bags built for urban commuters and students alike.