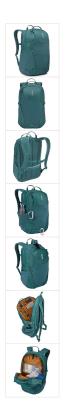

# EnRoute Backpack 26L Mallard Green

250704

A daypack with unique L-shaped opening, discrete SafeZone valuables storage and spacious yet integrated zippered side pockets.

**Kolory** 

### Easy access points

Thule EnRoute backpacks are designed with innovative access points and uniquely-shaped openings that provide greater visibility and facilitate the task of packing and locating gear throughout the day.

# Protection & storage for professional gear

Safeguard a 15.6" laptop and 10" tablet in dedicated, padded pockets and pack other daily essentials in a spacious main compartment with plenty of organization.

# **Unique Access**

An L-shaped top-load opening provides high visibility into the main compartment to easily locate items, and to pack and unload everyday-belongings all in one place.

# Discrete SafeZone

The well-integrated, hard-shell SafeZone compartment protects a phone, sunglasses or other small valuables from being crushed.