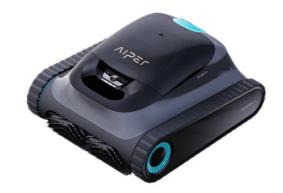

# Aiper Scuba S1 Cordless Pool cleaning robot

252970

Enhance your pool cleaning experience with the Scuba S1, designed for all pool types up to 150 m². This advanced cleaner features a brushless drain motor, filtering an impressive 265 LPM, and a dynamic silicone brush for thorough debris removal. Its caterpillar treads offer unmatched mobility, while WavePath™ 2.0 technology ensures precise navigation and cleanliness on every surface. Choose from four cleaning modes, including an eco-friendly option, for customized pool care. Plus, enjoy the convenience of solar charging for an eco-conscious, low-maintenance solution.

#### Unrivalled Cleaning Performance

A device that always cleans according to your needs - at your times and the way you want it. The Scuba S1 was developed for both above ground and in-ground pools and cleans pools up to 150 m². It does this by using a brushless drain motor and filtering up to 265 LPM of pool water, while the dynamic silicone brush collects dirt and debris.

#### Caterpillar treads for superior mobility

The Scuba S1's caterpillar tracks improve contact with the pool surface. This results in improved traction, excellent mobility and superior obstacle clearance along the bottom and walls of the pool.