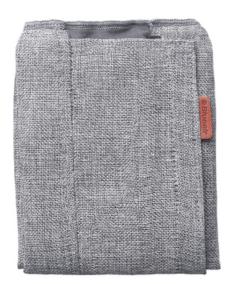

## Blueair Pre-filter for Blue 3210, Winter Reed

249293

Exchangeable Pre-filter for Blue 3210, available in different colours.

Kolory

## PRODUCT DETAILS

As unique as you are

Blueair goes to any length to increase cleaning efficiency – even if it means putting spandex on their air purifiers. The fabric pre-filter catches larger particles, extending the life of the main filter. Just vacuum it or put it in your washing machine when it needs cleaning. Instead of making their pre-filter in only one colour, you can choose from a selection of vibrant fabrics. That's way more fun! Match your personality or redecorate your room. Or buy multiple and change colours according to your mood? All it takes is a few seconds