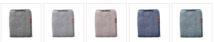

## Blueair Pre-filter for Blue 3210, Winter Reed

249293

Exchangeable Pre-filter for Blue 3210, available in different colours.

Kolory

## PRODUCT DETAILS

As unique as you are

Blueair goes to any length to increase cleaning efficiency – even if it means putting spandex on their air purifiers. The fabric pre-filter catches larger particles, extending the life of the main filter. Just vacuum it or put it in your washing machine when it needs cleaning. Instead of making their pre-filter in only one colour, you can choose from a selection of vibrant fabrics. That's way more fun! Match your personality or redecorate your room. Or buy multiple and change colours according to your mood? All it takes is a few seconds