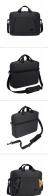

## **FEATURES**

- Slimline case protects your laptop and tablet
- Multiple zippered pockets store accessories
- Durable polyester material withstands your ever-changing schedule
- · Removable shoulder strap adjusts for a custom fit
- Luggage strap securely attaches slim case to most rolling luggage
- Padded carry handles for comfortable transportation