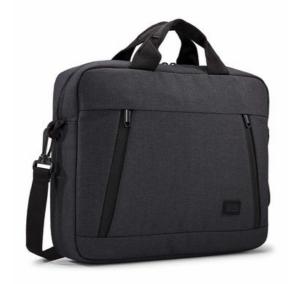

# Case Logic Huxton Attaché 13" **Black**

249488

Contemporary design and relevant features combine to deliver a stylish attaché perfect for work or school.

Colour

Size

**13**", 15.6", 14"

## **FEATURES**

- Slimline case protects your laptop and tablet
- Multiple zippered pockets store accessories
- Durable polyester material withstands your ever-changing schedule
- · Removable shoulder strap adjusts for a custom fit
- Luggage strap securely attaches slim case to most rolling luggage
- Padded carry handles for comfortable transportation