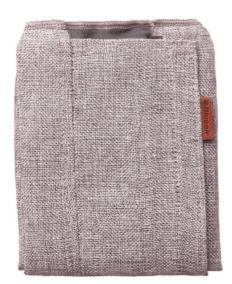

## Blueair Pre-filter for Blue 3210, Archipelago Sand

249292

Exchangeable Pre-filter for Blue 3210, available in different colours.

Colour

## PRODUCT DETAILS

As unique as you are

Blueair goes to any length to increase cleaning efficiency – even if it means putting spandex on their air purifiers. The fabric pre-filter catches larger particles, extending the life of the main filter. Just vacuum it or put it in your washing machine when it needs cleaning. Instead of making their pre-filter in only one colour, you can choose from a selection of vibrant fabrics. That's way more fun! Match your personality or redecorate your room. Or buy multiple and change colours according to your mood? All it takes is a few seconds