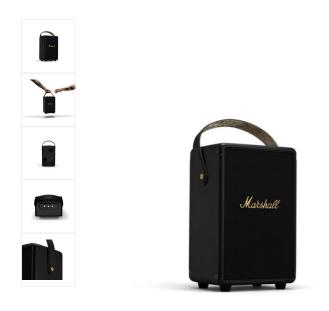

# Marshall Tufton Portable Bluetooth Speaker, Black & Brass

249530

Bring the show on the road with Tufton, the mightiest portable speaker from Marshall. Tufton packs 20+ hours of portable playtime, allowing you to go further, for longer.

#### DURABLE AND ROADWORTHY DESIGN

Tufton has an IPX2 water-resistant rating and flush mounted corner caps making it an extremely rugged and durable speaker. It features a solid metal grille and the iconic Marshall script. Tufton is a behemoth of sound made for the open road.