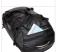

#### **Features**

- Easy access to gear through the oversized, wide-mouth opening
- 2-in-1 design easily converts from a duffel to a backpack (backpack straps tuck away when not in use)
- Protect contents from the elements with the durable and weather-resistant tarpaulin fabric
- Keep small contents organized and easy to locate with the internal mesh pockets
- Prevent belongings from falling to the bottom of the bag in backpack mode thanks to external compression straps
- · Included carry case provides convenient storage and can be used as an accessory pouch inside the bag
- Protect belongings from the ground thanks to the padded bottom
- Quickly access small items in exterior stash pocket
- Easily lift in and out of a boot or a rooftop box with oversized grab handles
- Deter theft with lockable zip pulls (locks sold separately)