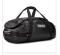

# Chasm bag M 70L Black

247545

A rugged, weather-resistant duffel with removable backpack straps and wide mouth opening.

Färg

**DUKTSPECIFIKATION** 

Storlek 40 L, 130 L, 90 L, **70 L** 

#### **Features**

- Easy access to gear through the oversized, wide-mouth opening
- 2-in-1 design easily converts from a duffel to a backpack (backpack straps tuck away when not in use)
- Protect contents from the elements with the durable and weather-resistant tarpaulin fabric
- Keep small contents organized and easy to locate with the internal mesh pockets
- Prevent belongings from falling to the bottom of the bag in backpack mode thanks to external compression straps
- · Included carry case provides convenient storage and can be used as an accessory pouch inside the bag
- Protect belongings from the ground thanks to the padded bottom
- Quickly access small items in exterior stash pocket
- Easily lift in and out of a boot or a rooftop box with oversized grab handles
- Deter theft with lockable zip pulls (locks sold separately)