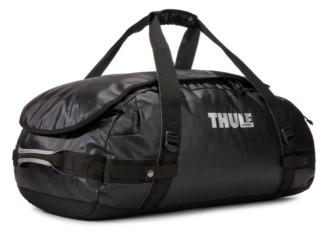

# Chasm bag M 70L Black

247545

A rugged, weather-resistant duffel with removable backpack straps and wide mouth opening.

Färg

**DUKTSPECIFIKATION** 

Storlek 40 L, 130 L, 90 L, **70 L** 

#### **Features**

- Easy access to gear through the oversized, wide-mouth opening
- 2-in-1 design easily converts from a duffel to a backpack (backpack straps tuck away when not in use)
- Protect contents from the elements with the durable and weather-resistant tarpaulin fabric
- Keep small contents organized and easy to locate with the internal mesh pockets
- Prevent belongings from falling to the bottom of the bag in backpack mode thanks to external compression straps
- · Included carry case provides convenient storage and can be used as an accessory pouch inside the bag
- Protect belongings from the ground thanks to the padded bottom
- Quickly access small items in exterior stash pocket
- Easily lift in and out of a boot or a rooftop box with oversized grab handles
- Deter theft with lockable zip pulls (locks sold separately)

#### **Technical Specification**

• Dimensions: 69 x 40 x 31 cm

• Weight: 1.8 kg • Volume: 70 L

• Material: Phthalate-free TPE laminate with a 840D nylon base