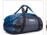

# Chasm bag M 70L Black

247545

A rugged, weather-resistant duffel with removable backpack straps and wide mouth opening.

Färg

**DUKTSPECIFIKATION** 

Storlek 40 L, 130 L, 90 L, **70 L** 

#### **Features**

- Easy access to gear through the oversized, wide-mouth opening
- 2-in-1 design easily converts from a duffel to a backpack (backpack straps tuck away when not in use)
- Protect contents from the elements with the durable and weather-resistant tarpaulin fabric
- Keep small contents organized and easy to locate with the internal mesh pockets
- Prevent belongings from falling to the bottom of the bag in backpack mode thanks to external compression straps
- · Included carry case provides convenient storage and can be used as an accessory pouch inside the bag
- Protect belongings from the ground thanks to the padded bottom
- Quickly access small items in exterior stash pocket
- Easily lift in and out of a boot or a rooftop box with oversized grab handles
- Deter theft with lockable zip pulls (locks sold separately)