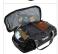

#### **Features**

- Easy access to gear through the oversized, wide-mouth opening
- 2-in-1 design easily converts from a duffel to a backpack (backpack straps tuck away when not in use)
- Protect contents from the elements with the durable and weather-resistant tarpaulin fabric
- Keep small contents organized and easy to locate with the internal mesh pockets
- Prevent belongings from falling to the bottom of the bag in backpack mode thanks to external compression straps
- · Included carry case provides convenient storage and can be used as an accessory pouch inside the bag
- Protect belongings from the ground thanks to the padded bottom
- Quickly access small items in exterior stash pocket
- Easily lift in and out of a boot or a rooftop box with oversized grab handles
- Deter theft with lockable zip pulls (locks sold separately)