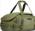

# Chasm bag M 70L Black

247545

A rugged, weather-resistant duffel with removable backpack straps and wide mouth opening.

Färg

**DUKTSPECIFIKATION** 

Storlek 40 L, 130 L, 90 L, **70 L** 

#### **Features**

- Easy access to gear through the oversized, wide-mouth opening
- 2-in-1 design easily converts from a duffel to a backpack (backpack straps tuck away when not in use)
- Protect contents from the elements with the durable and weather-resistant tarpaulin fabric
- Keep small contents organized and easy to locate with the internal mesh pockets
- Prevent belongings from falling to the bottom of the bag in backpack mode thanks to external compression straps
- · Included carry case provides convenient storage and can be used as an accessory pouch inside the bag
- Protect belongings from the ground thanks to the padded bottom
- Quickly access small items in exterior stash pocket
- Easily lift in and out of a boot or a rooftop box with oversized grab handles
- Deter theft with lockable zip pulls (locks sold separately)

#### **Technical Specification**

• Dimensions: 69 x 40 x 31 cm

• Weight: 1.8 kg • Volume: 70 L

• Material: Phthalate-free TPE laminate with a 840D nylon base