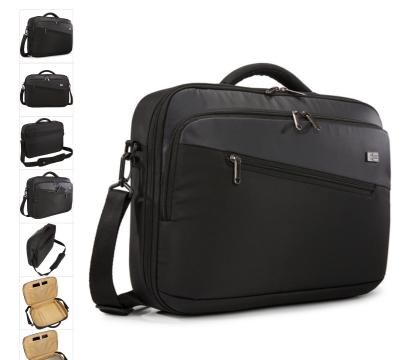

# Propel Notebook Briefcase 15,6" Black

248718

A sleek and structured laptop case with just the right amount of protection and storage.

Färg

Stil ATTACHÉ, BRIEFCASE

Storlek 14", **15,6"** 

#### **Features**

- Adjustable, padded storage for a laptop up to 15.6"
- Padded, secure pocket for a tablet up to 12"
- Spacious organisation panel with slip pockets for accessories and large pocket to store files separately
- · Quick access pocket on front panel
- Padded, contoured shoulder pad
- · Removable shoulder strap with swivel hooks
- Padded grab handles

## **Specification**

• Size: 42.0 x 7.0 x 31.0 cm

UKTSPECIFIKATION

• Fits devices: 38.5 x 3.1 x 26.5 cm

Weight: 0.75 kgVolume: 15 L

• Materials: Polyester, PE Foam