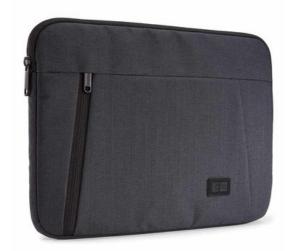

# Case Logic Huxton Sleeve 11" **Black**

249495

Slim case with textured fabric is perfect for protecting and transporting your laptop to school, the office or the local café.

Färg

Storlek

13", **11"**, 15.6", 14"

### **FEATURES**

- Slimline case protects your device on its own or in your favorite bag
- Durable polyester material withstands your ever-changing schedule
- · Zippered pocket stores small accessories