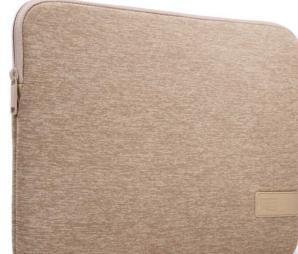

# Case Logic Reflect Laptop Sleeve 13.3", Boulder Beige

252236

Quality laptop sleeve constructed of memory foam provides first-class protection in a slim-line design.

Färg

Stil MACBOOK, LAPTOP

Storlek 13", **13.3"**, 15.6", 14"

# PRODUKTSPECIFIKATION

Quality laptop sleeve constructed of memory foam provides first-class protection in a slim-line design.

#### **Features**

- Slim design fits laptops up to 13.3"
- 6mm of dense memory foam provides cushion and protection
- Plush interior lining defends laptop from scratches
- Asymmetrical zipper opening makes it easy to quickly retrieve and return your laptop
- Slim-line design allows this case to be carried on its own or fit in your favorite bag