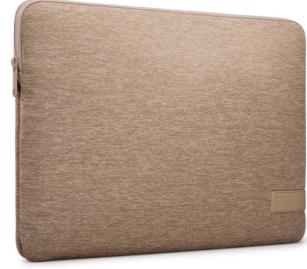

## Case Logic Reflect Laptop Sleeve 15.6", Boulder Beige

252452

Quality laptop sleeve constructed of memory foam provides first-class protection in a slim-line design.

Färg

Stil MACBOOK, LAPTOP

Storlek 13", 13.3", **15.6"**, 14"

Quality laptop sleeve constructed of memory foam provides first-class protection in a slim-line design.

## Features

• Slim design fits laptops up to 15.6"

**PRODUKTSPECIFIKATION** 

- 6mm of dense memory foam provides cushion and protection
- Plush interior lining defends laptop from scratches
- Asymmetrical zipper opening makes it easy to quickly retrieve and return your laptop
- Slim-line design allows this case to be carried on its own or fit in your favorite bag