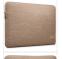

Quality laptop sleeve constructed of memory foam provides first-class protection in a slim-line design.

## Features

• Slim design fits laptops up to 15.6"

**PRODUKTSPECIFIKATION** 

- 6mm of dense memory foam provides cushion and protection
- Plush interior lining defends laptop from scratches
- Asymmetrical zipper opening makes it easy to quickly retrieve and return your laptop
- Slim-line design allows this case to be carried on its own or fit in your favorite bag