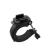

# Large Tube Mount RollBars+Pipes+More

148809

Attach your GoPro to roll bars, railings or any tubes from 3.5 to 6.35cm in diameter. The hinged, non-slip design is perfect for mounting to roof racks and more.

- The hinged, non-slip design connects quickly to any 3.5 to 6.35cm diameter tube
- Integrated base features 360° rotation with 16 secure positions, ensuring the perfect camera angle
- Move your camera between mounts on the fly with the included Vertical Mounting Buckle to enable multiple POVs for more dynamic footage
  - · Durable construction prevents slipping and breaking and minimizes vibration and camera shake
  - · No loose parts to drop or lose
  - · Compatible with all GoPro cameras