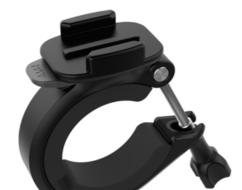

# Large Tube Mount RollBars+Pipes+More

148809

Attach your GoPro to roll bars, railings or any tubes from 3.5 to 6.35cm in diameter. The hinged, non-slip design is perfect for mounting to roof racks and more.

- The hinged, non-slip design connects quickly to any 3.5 to 6.35cm diameter tube
- Integrated base features 360° rotation with 16 secure positions, ensuring the perfect camera angle
- Move your camera between mounts on the fly with the included Vertical Mounting Buckle to enable multiple POVs for more dynamic footage
  - · Durable construction prevents slipping and breaking and minimizes vibration and camera shake
  - · No loose parts to drop or lose
  - · Compatible with all GoPro cameras

#### What's in the box

- Large Tube Mount
- Rubber Insert
- Vertical Mounting Buckle
- Long Thumb Screw