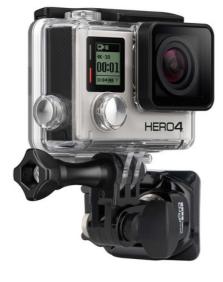

# Helmet Front + Side Mount

152034

Mount any GoPro to the front or side of helmets.

Färg

#### **PRODUKTSPECIFIKATION**

Mount any GoPro to the front or side of helmets. With the included Swivel Mount assembly, easily adjust, rotate and aim while the camera is mounted.