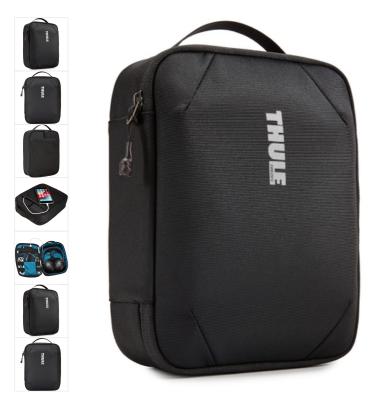

# Subterra Power Shuttle Large Black

245441

An electronics travel case designed to protect and organize everything from large headphones to small cables.

#### Organize all travel essentials

Designed to protect large headphones along with cables, adapters and small electronics in dedicated storage compartments.